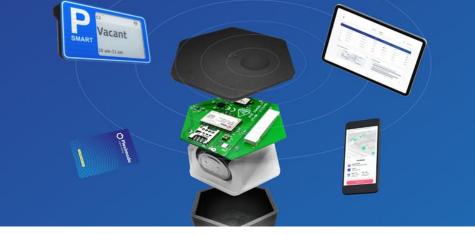

### **Modular solution**

### loT eSign

An informational, dynamic component of the solution that brings flexibility into onstreet parking.

City Portal The portal offers an overview of the real-time situation, controlling the status of deployed infrastructure.

Mobile apps

Mobile Apps enables navigation towards vacant parking slots, information about parking prices.