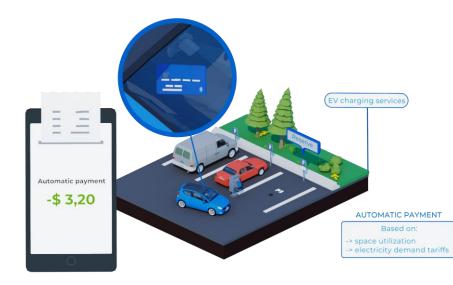

### **EV charger services**

MLS technology empowers electric mobility by a whole chain of services.

Upfront booking of a charging slot

Protecting EV parking spaces

Automatic (IoT) payment