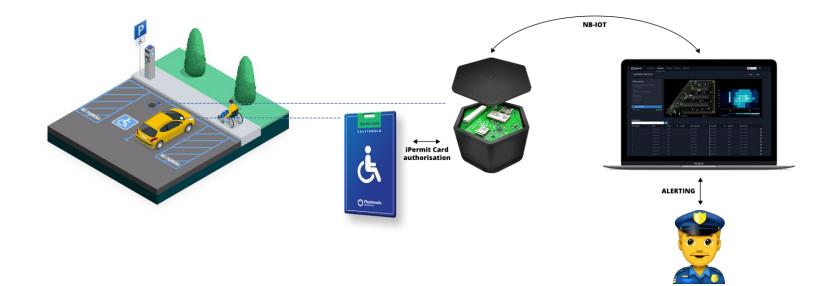

# **Disabled parking**

Parking slots for disabled are often taken illegally.

Increased revenue from fines

Protection of parking for disabled

Promotes socially responsible behavior

Disabled parking