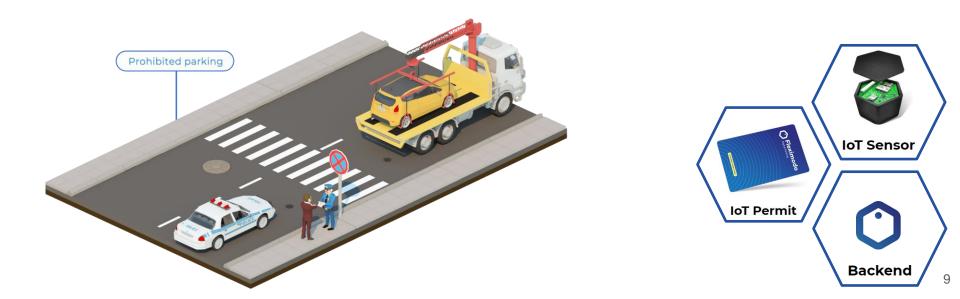

# **Prohibited parking**

There are particular space that cannot be occupied by vehicle and the rule is not followed. Increase revenue from fines

Protection against unwanted parking

Safety