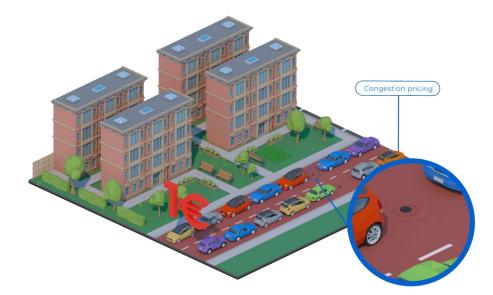

### **Congestion Pricing**

City centres are overcrowded by vehicles either parking, cruising for parking, or transiting. Sustainable traffic in city centres

Fair price policy based on demand

Cost effective city toll