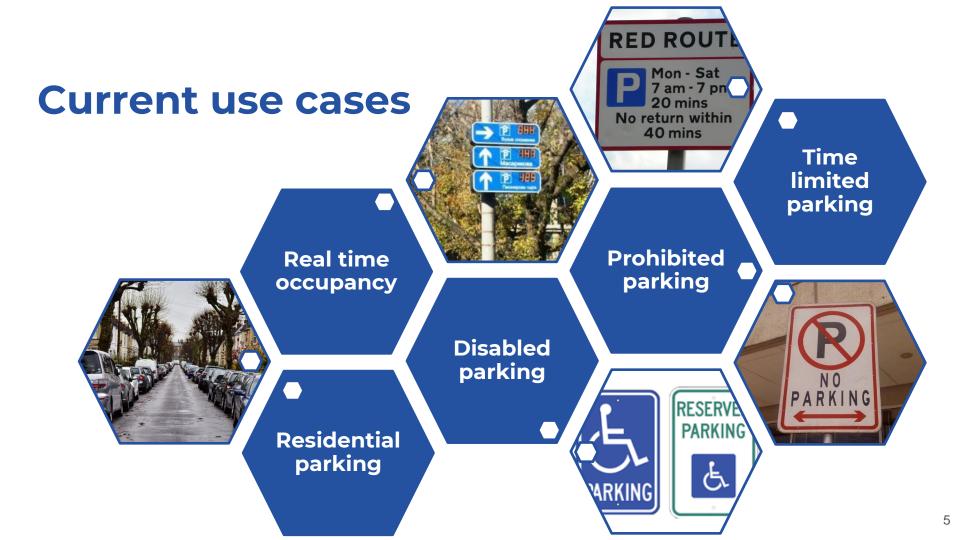

# **Disabled parking**

Parking slots for disabled are often taken illegally.

Increased revenue from fines

Protection of parking for disabled

Promotes socially responsible behavior

Disabled parking

# **Residential parking**

The residents are fed up with cruising around when all parking slots are taken. Protection the parking for the residents

Supporting shared parking

Enforcement of parking policy

# **Prohibited parking**

There are particular space that cannot be occupied by vehicle and the rule is not followed. Increase revenue from fines

Protection against unwanted parking

Safety

# **Time limited parking**

Cities and parking lot owners are losing a lot of income from overstay parking. Guidance towards free parking slots

Dramatic increase in revenues

Enforcement of parking policy