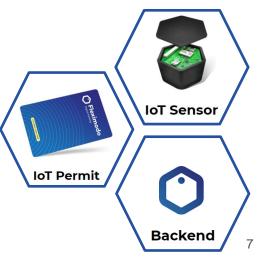

### Smart Parking Solution

IOT parking sensors with software for parking management.

2

### **Modular solution**