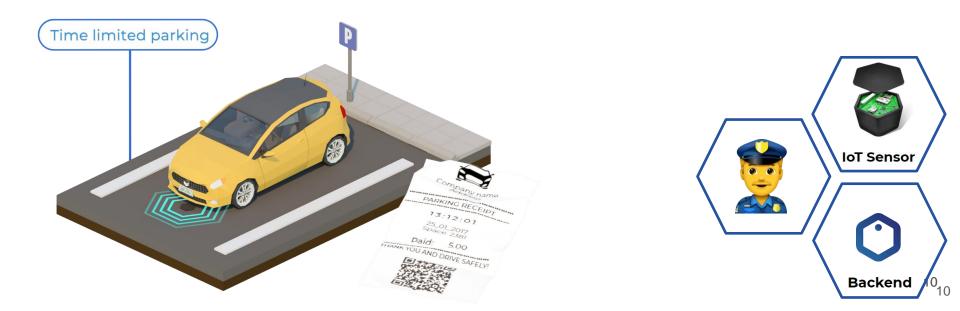

# **Time limited parking**

Cities and parking lot owners are losing a lot of income from overstay parking. Guidance towards free parking slots

Dramatic increase in revenues

Enforcement of parking policy