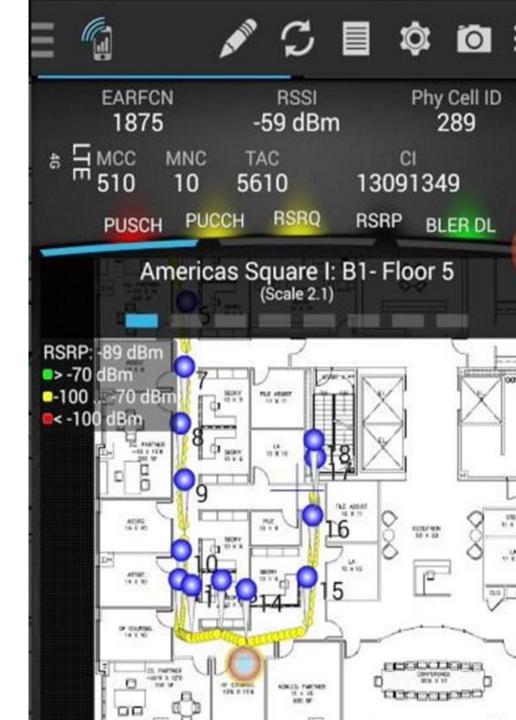

#### TESTING AND OPTIMISATION SERVICES

Extensive service for testing process to include the below

- IBS Validation
- Functionality testing
- Walk testing
- PIM testing
- New sites SSV
- Parameter setting validation and optimization
- sectorisation